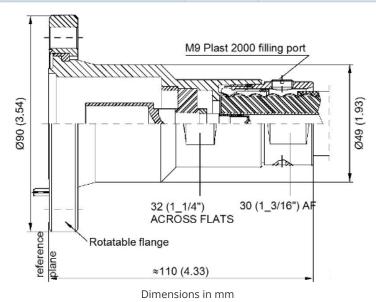

# **Technical features**

| GENERAL SPECIFICATIONS               |           |                                                                                                |
|--------------------------------------|-----------|------------------------------------------------------------------------------------------------|
| Transmission Line Type               |           | Coaxial Cable                                                                                  |
| Cable Size                           |           | 7/8                                                                                            |
| Cable Type                           |           | Foam Dielectric                                                                                |
| Model Series                         |           | LCF78-50A-Series, RCF78-50A-Series                                                             |
| Connector Interface                  |           | 1-5/8" EIA                                                                                     |
| Connector Type                       |           | RAPID FIT™                                                                                     |
| Sealing Method                       |           | Sealing compound <sup>1</sup> )                                                                |
| Gender                               |           | None                                                                                           |
| ELECTRICAL SPECIFICATIONS            |           |                                                                                                |
| 3rd Order IM Product @ 2x20<br>Watts | dBc       | <-156                                                                                          |
| Maximum Frequency                    | GHz       | 3.3                                                                                            |
| VSWR, Return Loss                    | VSWR (dB) | 0 < f ≤ 1.0 GHz: 1.02 (40)<br>1.0 < f ≤ 2.7 GHz: 1.03 (36.6)<br>2.7 < f ≤ 3.7 GHz: 1.06 (30.7) |
| MECHANICAL SPECIFICATIONS            |           |                                                                                                |
| Plating Outer/Inner                  |           | Silver/Silver                                                                                  |
| Length                               | mm (in)   | 110 (4.3)                                                                                      |
| Outer Diameter                       | mm (in)   | 90 (3.5)                                                                                       |
| Inner Contact Attachment             |           | Spring Finger                                                                                  |
| Outer Contact Attachment             |           | Spring Finger                                                                                  |

# ACCESSORIES Wrench size front mm (in) 30 (1-3/16) Wrench size rear mm (in) 30 (1-3/16) Trimming Tool TRIM-Series-A