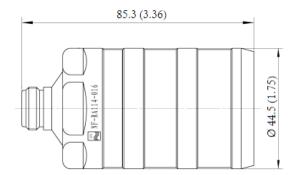

## Totally Waterproof

Assures safe, long term operation in the harshest of environments.

| Technical Specifications |                  |
|--------------------------|------------------|
| Transmission Line Type   | Coaxial Cable    |
| Cable Size               | 1-1/4"           |
| Cable Type               | Radiating        |
| Mating Interface         | N                |
| Connector Type           | Straight         |
| Sealing Method           | Shrinking Sleeve |
| Gender                   | Female           |
| Plating Outer/Inner      | Brass/Bronze     |
| Length, mm (in)          | 85.3 (3.36)      |
| Outer Diameter, mm (in)  | 44.5 (1.75)      |
| Weight, kg (lb)          | 0.32 (0.71)      |
| Inner Contact Attachment | Spring Finger    |
| Outer Contact Attachment | Spring loop      |
| Maximum Frequency, GHz   | 3.7              |
| Trimming Tool            | TRIM-114-C12     |
| Waterproof Level         | IP68             |

# N Female Connector for 1-1/4" RADIAFLEX® cable