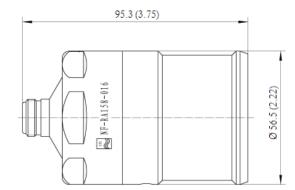

- · Robust Mechanical Design
  - Low and consistent IM performance.
- Excellent Electrical Performance Low VSWR
- Totally Waterproof

Assures safe, long term operation in the harshest of environments.

| Technical Specifications |                                       |
|--------------------------|---------------------------------------|
| Transmission Line Type   | Coaxial Cable                         |
| Cable Size               | 1-5/8"                                |
| Cable Type               | Radiating                             |
| Model Series             | all RLF/RLK/RLV and RAY158-50A-Series |
| Connector Interface      | N                                     |
| Connector Type           | Straight                              |
| Sealing Method           | Shrinking Sleeve                      |
| Gender                   | Female                                |
| Length, mm (in)          | 95.3 (3.75)                           |
| Outer Diameter, mm (in)  | 56.5 (2.22)                           |
| Weight, kg (lb)          | 0.45 (0.99)                           |
| Body                     | Brass / Plating: Tri metal            |
| Inner contact            | Copper / Plating: Silver              |
| Inner Contact Attachment | Spring Finger / Plating: silver       |
| Outer Contact Attachment | Spring loop / Plating: silver         |
| Maximum Frequency, GHz   | 3.0                                   |
| Trimming Tool            | TRIM-114-C12                          |
| Waterproof Level         | IP68                                  |